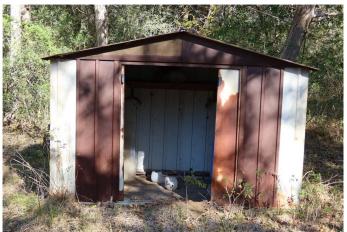

## \$275,000

0 Bedroom, 0.00 Bathroom, Farm on 5.02 Acres

N/A, New Ulm, TX

A nice wooded acreage tract just east of New Ulm off FM 1094 on Thistle Lane. This property is all wooded with post oaks & other hardwoods & some clearing Seller did around the MH and metal building. Metal building has garage and work shop and leanto with concrete slab. The MH needs work and has a leantoo that needs work also on the south side. MH is on a concrete slab.