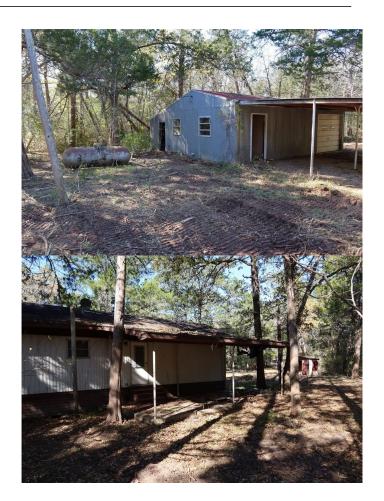

## \$275,000

0 Bedroom, 0.00 Bathroom, Farm on 5.02 Acres

N/A, New Ulm, TX

A nice wooded acreage tract just east of New Ulm off FM 1094 on Thistle Lane. This property is all wooded with post oaks & other hardwoods & some clearing Seller did around the MH and metal building. Metal building has garage and work shop and leanto with concrete slab. The MH needs work and has a leantoo that needs work also on the south side. MH is on a concrete slab.

Property has electric, water well, septic, and propane tank. Property is cleared around the MH, metal building and down the south fence lines.

The property is off Thistle Lane on the right next to electrical easement and the main road into the property is right of the easement.