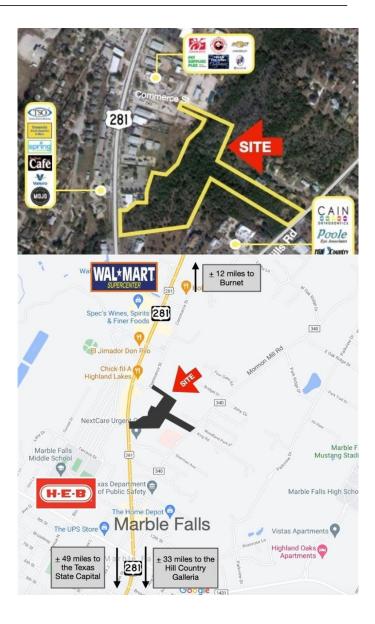

## \$1,200,000

0 Bedroom, 0.00 Bathroom, Commercial Sale on 14.85 Acres

Holly Naummann, Marble Falls, TX

Approx. 14.853 acres with approx. 165 feet of frontage on Mormon Mill Rd, approx. 199.8 feet of frontage on Hwy 281, and approx. 49.7 feet of frontage on Commerce St. All utilities available. Zoned for up to a 48 unit Townhome/Condo Development in the heart of the Highland Lakes Region. A portion of the Property is in the FEMA floodplain (see FEMA map in flyer).