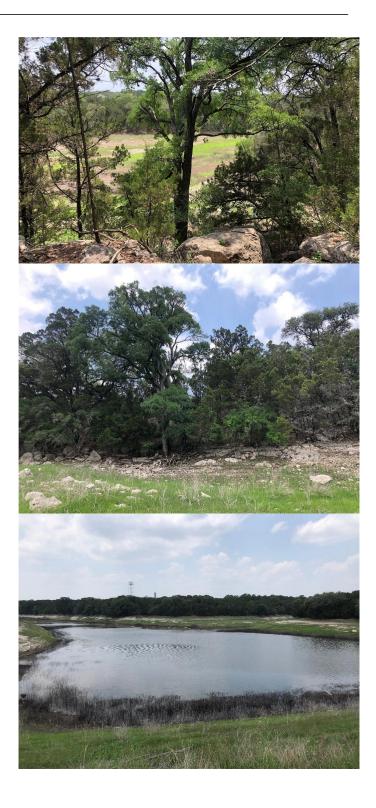

#### Woodcreek Sec 13, Wimberley, TX

This lot is a rare find as it's one of the few that backs up to Big Dam Lake. This lot is relatively level, with the exception of the very back that slopes down toward the basin of the lake, and has a beautiful view for its future owner. Located at the end of a secluded cul-de-sac, this untouched piece of land is the perfect spot for your hill country dream home. Please note that water levels are low and the lot is not currently touching an area of the lake basin that has water. The view, however, is still spectacular!