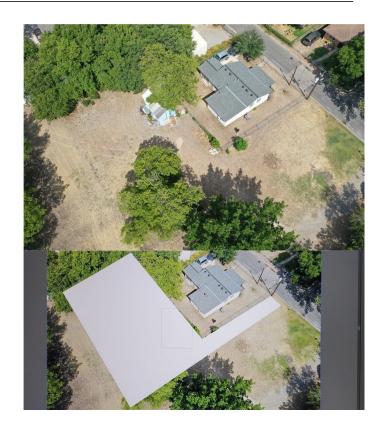

#### \$199,800

0 Bedroom, 0.00 Bathroom, Land on 0.19 Acres

Coffee Add, Georgetown, TX

Rare flat lot in Downtown Georgetown. Survey has it as 0.19 acre and county has it as 0.25 acre. Metal shed does not convey.

### **Exterior**

Lot Description City Lot, Level