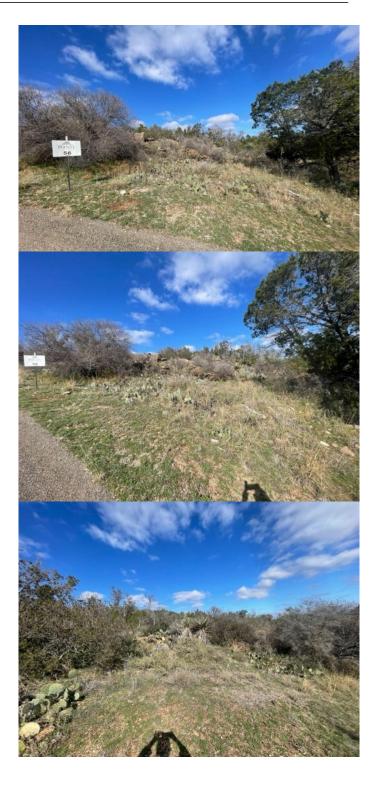

#### Lookout Mountain West, Kingsland, TX

Gorgeous .63 acre lot in the gated community of Lookout Mountain West! This beautiful building lot offers panoramic views of the HillCountry and Lake LBJ, an ideal spot to build your dream Hill Country Home! The elevation is 1,585 feet, some of the best views that Kingsland has to offer. This community is gated and secure as well as close to all of the fun activities, restaurants, shopping, State Parks and golf courses in the area! Lookout Mountain West is also close to Marble Falls and all of it's shopping, dining and activities! Must see this gorgeous property and all of the possibilities that it presents! \*\*Information deemed reliable but not guaranteed- buyer and/or buyer's agent to verify all information.\*\*