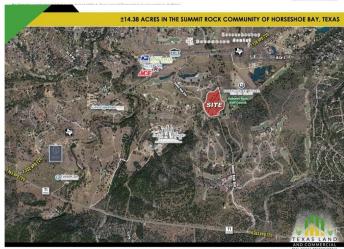

# \$4,500,000 - 200 Summit Rock Boulevard, Horseshoe Bay

MLS® #9489826

# \$4,500,000

0 Bedroom, 0.00 Bathroom, Land on 14.38 Acres

Summit Rock, Horseshoe Bay, TX

Pleased to present this listing in the middle of Horseshoe Bay Resort near constant-level Lake LBJ, approximately 45 miles from Austin in the heart of the Texas Hill Country. •Summit Rock is a private, members-only course located in Horseshoe Bay Resort near the city of Marble Falls.

# PROPERTY DETAILS • Land Size: ±14.38 AC

- \$4,500,000

# **Community Information**

Address 200 Summit Rock Boulevard

Area LL

Subdivision Summit Rock
City Horseshoe Bay

County Llano
State TX
Zip Code 78657