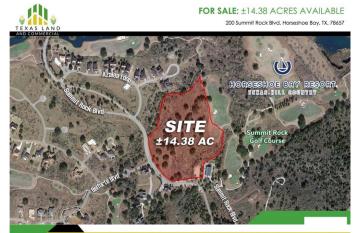

# \$4,500,000 - 200 Summit Rock Boulevard, Horseshoe Bay

MLS® #9489826

# \$4,500,000

0 Bedroom, 0.00 Bathroom, Land on 14.38 Acres

Summit Rock, Horseshoe Bay, TX

Pleased to present this listing in the middle of Horseshoe Bay Resort near constant-level Lake LBJ, approximately 45 miles from Austin in the heart of the Texas Hill Country. •Summit Rock is a private, members-only course located in Horseshoe Bay Resort near the city of Marble Falls.

# PROPERTY DETAILS • Land Size: ±14.38 AC

- \$4,500,000

# **Community Information**

Address 200 Summit Rock Boulevard

Area LL

Subdivision Summit Rock
City Horseshoe Bay

County Llano
State TX
Zip Code 78657