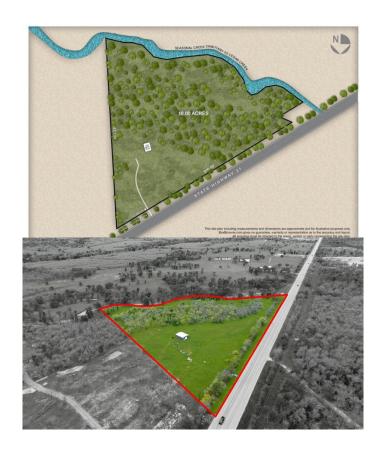

### \$750,000

0 Bedroom, 0.00 Bathroom, 1,200 sqft Farm on 10.00 Acres

N/A, Cedar Creek, TX

SEE VIDEO TOUR FOR FLYOVER! Bring your dream to life on this 10-acre property. Possible subdivision to +- 4 lots (buyer MUST verify with county, water, and DOT). From the moment you drive up, you'll be captivated by its beauty. The lot features mature trees and a seasonal creek that runs through it, as well as a brand new, insulated 30 x 40 building, water at the street and electricity on the property. It's also conveniently located near all the amenities of city life, but still far enough away to enjoy some peace and quiet. This property is perfect for your future home or business, with plenty of space to build it on. DOT has already approved the driveway. Only 7 miles from Circuit of America, 16 miles from Austin Bergstrom airport and Tesla Gigafactory, and 21 miles from Downtown Austin. There's so much potential that we know you're going to fall in love with it immediately! Full list of covenants and restrictions available. Buyer to verify all info, including building type, style, size, livestock allowed, etc. Inquire with agent for any questions.

## **Community Information**

Address 1783 State Highway 21 W

Area BW Subdivision N/A

City Cedar Creek

County Bastrop

State TX
Zip Code 78612

#### **Amenities**

Utilities Electricity Connected, Water Available

View Hills

Waterfront Seasonal