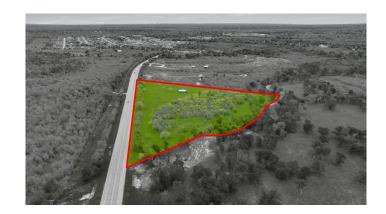

### \$750,000

0 Bedroom, 0.00 Bathroom, 1,200 sqft Farm on 10.00 Acres

N/A, Cedar Creek, TX

SEE VIDEO TOUR FOR FLYOVER! Bring your dream to life on this 10-acre property. Possible subdivision to +- 4 lots (buyer MUST verify with county, water, and DOT). From the moment you drive up, you'll be captivated by its beauty. The lot features mature trees and a seasonal creek that runs through it, as well as a brand new, insulated 30 x 40 building, water at the street and electricity on the property. It's also conveniently located near all the amenities of city life, but still far enough away to enjoy some peace and quiet. This property is perfect for your future home or business, with plenty of space to build it on. DOT has already approved the driveway. Only 7 miles from Circuit of America, 16 miles from Austin Bergstrom airport and Tesla Gigafactory, and 21 miles from Downtown Austin. There's so much potential that we know you're going to fall in love with it immediately! Full list of covenants and restrictions available. Buyer to verify all info, including building type, style, size, livestock allowed, etc. Inquire with agent for any questions.

## **Community Information**

Address 1783 State Highway 21 W

Area BW Subdivision N/A

City Cedar Creek

County Bastrop

State TX
Zip Code 78612

#### **Amenities**

Utilities Electricity Connected, Water Available

View Hills

Waterfront Seasonal