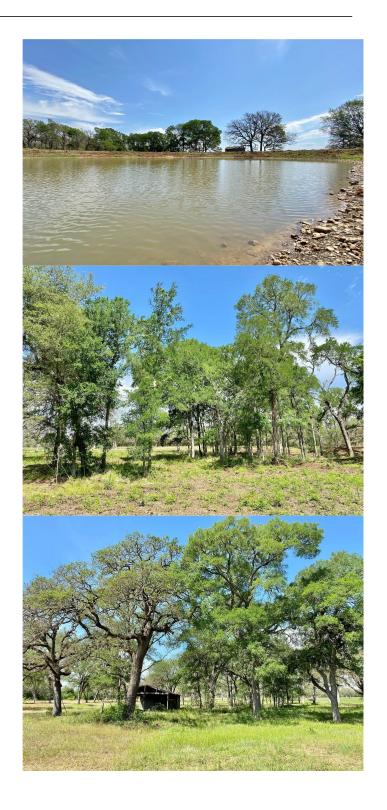

## \$1,200,000

0 Bedroom, 0.00 Bathroom, Farm on 61.57 Acres

None, Smithville, TX

61.571 acres located in Bastrop County between Paige and Smithville. The property slopes to the rear with a gentle roll. You'll find lots of beautiful, mature oak and cedar trees, two ponds, and a 20+ acre hay field. At the back of this tract there's a seasonal creek which provides an awesome habitat for various wildlife species. Recently cleared, this tract is ready for your dream home or a getaway cabin. Electric poles on property. There are two oil pads on the property.

#### **Amenities**

Utilities Electricity Available, Water Available

View Pasture, Pond, Trees/Woods

Waterfront Pond

#### **Exterior**

Lot Description Agricultural, Cleared, Gentle Sloping, Many Trees, Rolling Slope, Trees

Large Size, Trees Medium Size