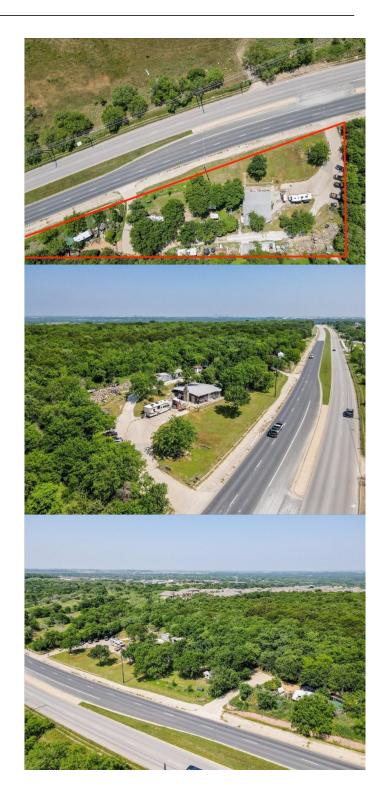

### \$1,200,000

0 Bedroom, 0.00 Bathroom,Commercial Sale on 1.36 Acres

Perez Isabel, Austin, TX

Approximately 1.362 Acre triangular shaped tract nestled into the corner of McKinney Falls State Park. About 6-7 miles from the ABIA and COTA track and about 11 miles from the Downtown Austin area or Tesla Gigafactory. Originally the rustic cabin was built to serve as a restaurant. The property is currently used as an RV Park and is home to one Food Truck. There is untapped redevelopment potential on a high traffic artery in an area of continued residential growth. Do not miss this investment opportunity.