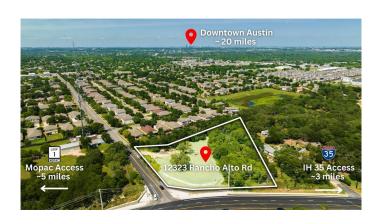

### \$859,000

0 Bedroom, 0.00 Bathroom,Commercial Sale on 2.16 Acres

Manchaca Gardens, Austin, TX

This is an excellent opportunity to invest in a prime commercial lot located in a highly sought-after area off 1626. Newly constructed retaining wall, water and sewer connections in place. Don't miss out on this chance to capitalize on this unimproved property in a fantastic location on the corner of FM 1626 and Rancho Alto. The property is perfectly situated in front of numerous homes and businesses to give you the direct access needed for your next business opportunity.

# **Community Information**

Address 12323 Rancho Alto Road

Area SWE

Subdivision Manchaca Gardens

City Austin
County Travis
State TX
Zip Code 78748