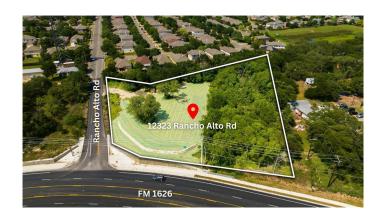

### \$859,000

0 Bedroom, 0.00 Bathroom,Commercial Sale on 2.16 Acres

Manchaca Gardens, Austin, TX

This is an excellent opportunity to invest in a prime commercial lot located in a highly sought-after area off 1626. Newly constructed retaining wall, water and sewer connections in place. Don't miss out on this chance to capitalize on this unimproved property in a fantastic location on the corner of FM 1626 and Rancho Alto. The property is perfectly situated in front of numerous homes and businesses to give you the direct access needed for your next business opportunity.

# **Community Information**

Address 12323 Rancho Alto Road

Area SWE

Subdivision Manchaca Gardens

City Austin
County Travis
State TX
Zip Code 78748