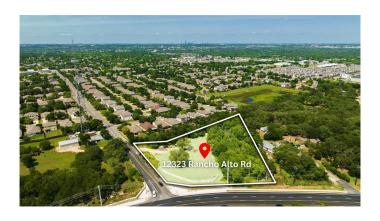

### \$859,000

0 Bedroom, 0.00 Bathroom,Commercial Sale on 2.16 Acres

Manchaca Gardens, Austin, TX

This is an excellent opportunity to invest in a prime commercial lot located in a highly sought-after area off 1626. Newly constructed retaining wall, water and sewer connections in place. Don't miss out on this chance to capitalize on this unimproved property in a fantastic location on the corner of FM 1626 and Rancho Alto. The property is perfectly situated in front of numerous homes and businesses to give you the direct access needed for your next business opportunity.

# **Community Information**

Address 12323 Rancho Alto Road

Area SWE

Subdivision Manchaca Gardens

City Austin
County Travis
State TX
Zip Code 78748