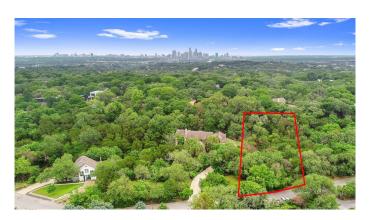

#### \$1,475,000

0 Bedroom, 0.00 Bathroom, Land on 0.54 Acres

Ridgewood Village Sec 06, West Lake Hills, TX

NEW LOWER PRICE - SIGNIFICANTLY BELOW COUNTY APPRAISAL. Conveniently nestled and very rare undeveloped .53+/- acre lot located just 3 blocks from Rollingwood Park in the heart of one of Austinâ€<sup>™</sup>s most exclusive neighborhoods. The property is within walking distance to Austin's Zilker Park and the famous Barton Springs. This special property is located in the highly rated Eanes School district.

The property is currently being sold as an undeveloped lot. The Buyer will also have the offered opportunity to work with DR Projects and KibRoh Construction on the construction of a modern home, designed specifically for this unique private setting by award winning, nationally recognized architect Dylan Rupar. Known as "The Ravine House― the 5,000 Sq ft home design blends seamlessly with the propertyâ€<sup>TM</sup>s scenic natural landscape. Buyer is also free to work with DR Projects and KibRoh on other home designs or another builder and architect of their choice with a different design.