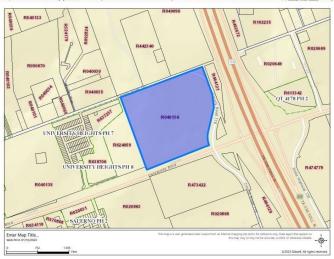

## \$24,000,000

0 Bedroom, 0.00 Bathroom, Land on 61.62 Acres

none, Georgetown, TX

NW Corner of TOLL Road 130 and University
Blvd ~ Buy all or Part ~ Subdivide at Buyers
Expense into 2 Twenty Acre Tracts and One
21.624 Acre Tract ~ No Survey ~ Buyer and
Buyer's Agent responsible for all Studies and
Zoning Changes plus new Survey ~ Round
Rock ETJ and City of Georgetown

# **Community Information**

Address County Rd 118 Boulevard

Area GTE Subdivision none

City Georgetown

County Williamson

State TX

Zip Code 78626