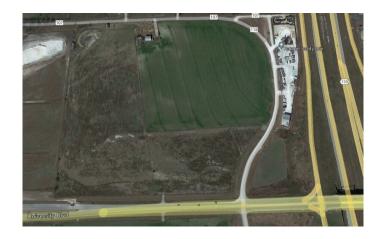

## \$24,000,000

0 Bedroom, 0.00 Bathroom, Land on 61.62 Acres

none, Georgetown, TX

NW Corner of TOLL Road 130 and University
Blvd ~ Buy all or Part ~ Subdivide at Buyers
Expense into 2 Twenty Acre Tracts and One
21.624 Acre Tract ~ No Survey ~ Buyer and
Buyer's Agent responsible for all Studies and
Zoning Changes plus new Survey ~ Round
Rock ETJ and City of Georgetown

#### **Exterior**

Lot Description Agricultural, Rolling Slope