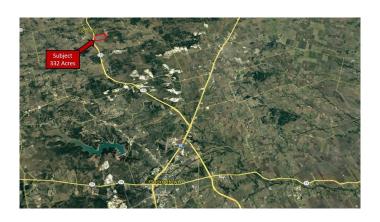

### \$13,302,000

0 Bedroom, 0.00 Bathroom, Land on 332.55 Acres

N/A, Florence, TX

NEW to market 332-acre ranch with gentle, rolling topography, beautiful live oaks, multiple stock tanks and well-maintained open spaces. 1,700+ feet of frontage on Hwy 195 feeder road. Outside the city limits of Florence, TX and inside Williamson County.

# **Community Information**

Address 12570 Hwy 195 Highway

Area WW Subdivision N/A

City Florence

County Williamson

State TX

Zip Code 76527