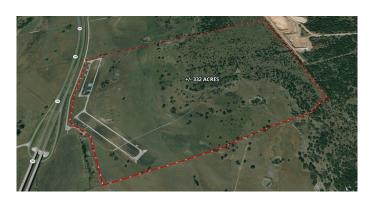

### \$13,302,000

0 Bedroom, 0.00 Bathroom, Land on 332.55 Acres

N/A, Florence, TX

NEW to market 332-acre ranch with gentle, rolling topography, beautiful live oaks, multiple stock tanks and well-maintained open spaces. 1,700+ feet of frontage on Hwy 195 feeder road. Outside the city limits of Florence, TX and inside Williamson County.