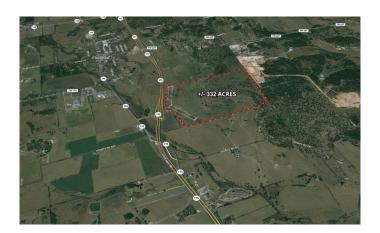

### \$13,302,000

0 Bedroom, 0.00 Bathroom, Land on 332.55 Acres

N/A, Florence, TX

NEW to market 332-acre ranch with gentle, rolling topography, beautiful live oaks, multiple stock tanks and well-maintained open spaces. 1,700+ feet of frontage on Hwy 195 feeder road. Outside the city limits of Florence, TX and inside Williamson County.