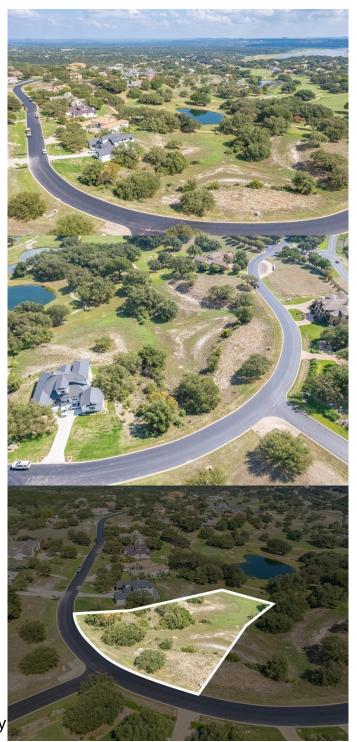

### \$299,000

0 Bedroom, 0.00 Bathroom, Land on 1.12 Acres

Barton Creek Lakeside, Spicewood, TX

It has it all !! This gorgeous 1.1 acres lot is sitting on the hill featuring golf course and pond views and in the distance long range, panoramic Hill Country views. It offers a generous building envelope of more than 5000 sqft. It is located in the famous Barton Creek Lakeside community offering Lake Travis access via community boat ramp, a private marina, and a country club with golf, pool, tennis, gym and dining. Build your dream home on this breathtaking lot.

Trails/Paths

View Golf Course, Hills, Panoramic, Park/Greenbelt, Pond

Waterfront Pond

**Exterior** 

Lot Description Backs to Greenbelt/Park, Close to Clubhouse, Near Golf Course, Sloped

Down, Views