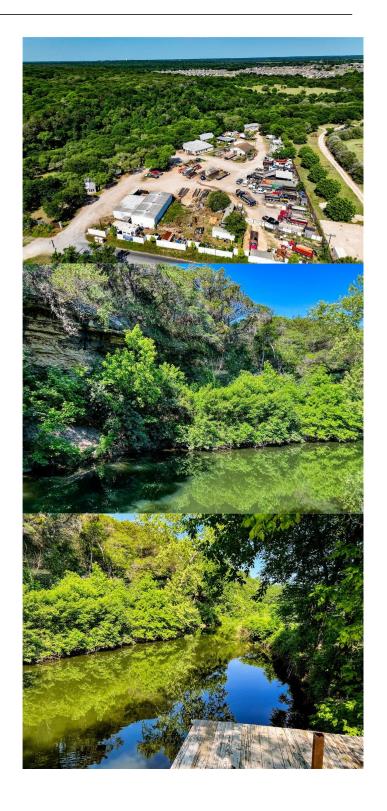

# \$4,200,000

0 Bedroom, 0.00 Bathroom, Commercial Sale on 6.75 Acres

ETJ, Manchaca, TX

6+ Acres in South Austin in the ETJ zone meaning very little city requirements for permits. Commercial zoning bringing in \$15,700 in passive income. Options are endless on what to do out here - maybe the next beer garden, continue with metal shops or build a couple of gorgeous properties that abuts to this spring fed Creek. Property is served by PEC including One 480 3Phase meter, Seven 240 single phase, Water Well Submersible, car lift .... Check the attachments for a list of additional info. Please contact agent for showings, business is still being conducted and tenants are on a month-to-month. SFR is a 3/1 with other dwellings on the property.