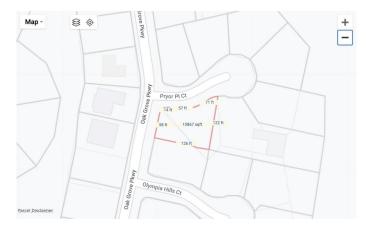

#### **Essential Information**

MLS® # 8090702 Price \$40,000

Bathrooms 0.00 Acres 0.25 Type Land

Sub-Type Unimproved Land

Status Active

# **Community Information**

Address Tbd Pryor Place Court

Area LL

Subdivision Lighthouse Country Club

City Kingsland

County Llano State TX Zip Code 78639