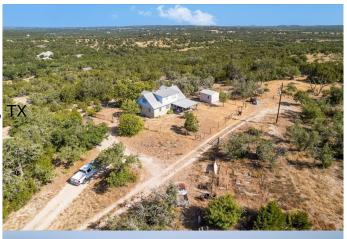

# \$960,000 - 612 Shelton Ranch Road, Dripping Springs

MLS® #8011852

# \$960,000

4 Bedroom, 2.00 Bathroom, 1,600 sqft Farm on 12.00 Acres

George W Lindsay Surv Abs #289, Dripping Springs, TX

Great location. Hill Country hilltop. Private country setting. Lovely acreage for a new custom home. Must see to appreciate.

#### **Essential Information**

MLS® # 8011852 Price \$960,000

Bedrooms 4
Bathrooms 2.00

Full Baths 2

Square Footage 1,600

Acres 12.00 Year Built 1976

Type Farm

Sub-Type Single Family Residence

# **Community Information**

Address 612 Shelton Ranch Road

Area HD

Subdivision George W Lindsay Surv Abs #289

City Dripping Springs

County Hays State TX

Zip Code 78620