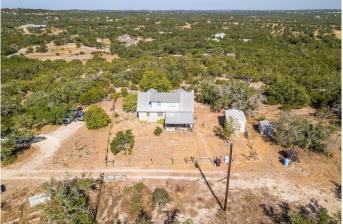

# \$960,000

4 Bedroom, 2.00 Bathroom, 1,600 sqft Farm on 12.00 Acres

George W Lindsay Surv Abs #289, Dripping Springs, TX

Great location. Hill Country hilltop. Private country setting. Lovely acreage for a new custom home. Must see to appreciate.

#### **Essential Information**

MLS® # 8011852 Price \$960,000

Bedrooms 4
Bathrooms 2.00

Full Baths 2

Square Footage 1,600

Acres 12.00 Year Built 1976

Type Farm

Sub-Type Single Family Residence

### **Exterior**

Exterior Features None

Lot Description Trees Medium Size, Private

Roof Metal

Construction Masonite

Foundation See Remarks