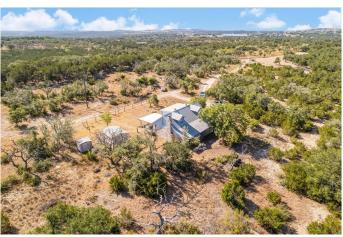

# \$960,000

4 Bedroom, 2.00 Bathroom, 1,600 sqft Farm on 12.00 Acres

George W Lindsay Surv Abs #289, Dripping Springs, TX

Great location. Hill Country hilltop. Private country setting. Lovely acreage for a new custom home. Must see to appreciate.

#### **Essential Information**

MLS® # 8011852 Price \$960,000

Bedrooms 4
Bathrooms 2.00

Full Baths 2

Square Footage 1,600

Acres 12.00 Year Built 1976

Type Farm

Sub-Type Single Family Residence

### **Exterior**

Exterior Features None

Lot Description Trees Medium Size, Private

Roof Metal

Construction Masonite

Foundation See Remarks