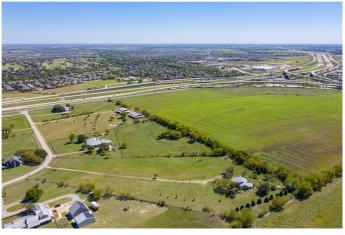

# \$4,000,000 - 19824 Panther Drive, Pflugerville

MLS® #7852183

## \$4,000,000

0 Bedroom, 0.00 Bathroom,Commercial Sale on 5.13 Acres

Pflugerville Acres 02 Ph 01, Pflugerville, TX

Superb commercial site in booming Pflugerville\*NO ZONING RESTRICTIONS\*Pflugerville ETJ\*Variety of projects--Buyer can combine with 19806, 19812 and 19818 Panther Dr purchasing all four adjoining tracts totaling 19.08 Acres\*Easy access to SH 130 & 45 interchange\*Ingress/egress from toll road utilizing Kelly Lane\*SH130 begins in Georgetown\*91-mile safe/fast/reliable alternative to IH35\*SH45--loop around ATX\*Exists in 2 open segments\*SW ATX, runs SE\*RM 1826 to MoPac\*Other is toll road\*Forms backward C along boundary of Travis & Williamson Counties\*Links SH 130 & US 183 to IH35 north of Buda