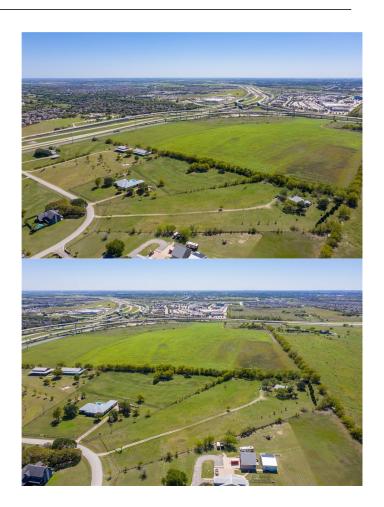

# \$4,000,000 - 19824 Panther Drive, Pflugerville

MLS® #7852183

## \$4,000,000

0 Bedroom, 0.00 Bathroom,Commercial Sale on 5.13 Acres

Pflugerville Acres 02 Ph 01, Pflugerville, TX

Superb commercial site in booming Pflugerville\*NO ZONING RESTRICTIONS\*Pflugerville ETJ\*Variety of projects--Buyer can combine with 19806, 19812 and 19818 Panther Dr purchasing all four adjoining tracts totaling 19.08 Acres\*Easy access to SH 130 & 45 interchange\*Ingress/egress from toll road utilizing Kelly Lane\*SH130 begins in Georgetown\*91-mile safe/fast/reliable alternative to IH35\*SH45--loop around ATX\*Exists in 2 open segments\*SW ATX, runs SE\*RM 1826 to MoPac\*Other is toll road\*Forms backward C along boundary of Travis & Williamson Counties\*Links SH 130 & US 183 to IH35 north of Buda