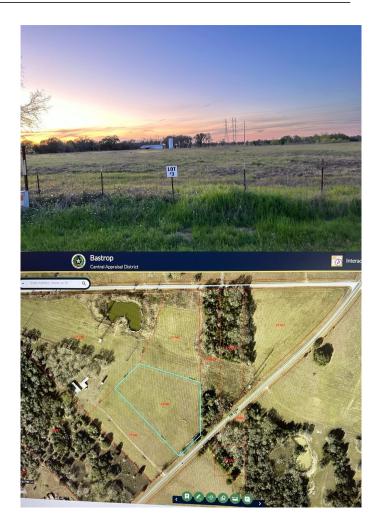

#### \$193,500

0 Bedroom, 0.00 Bathroom, Land on 4.51 Acres

Highline Estates, Smithville, TX

Seller will contribute \$2,500 to buyer's closing costs! About 40 minutes from Austin airport, and 10 minutes from City of Smithville on Hwy 71 in one direction and community of Paige on Hwy 290 in other direction. Larger cities of Houston, San Antonio, Bryan/College Station all less than a 2 hour drive from here. Open tract of land with Farm to Market road frontage. Part of small subdivision restricted to site built homes. Barndos OK. Public water available at the road.

## **Community Information**

Address Tbd Lot 3 Fm 2104

Area SV

Subdivision Highline Estates

City Smithville

County Bastrop

State TX

Zip Code 78957