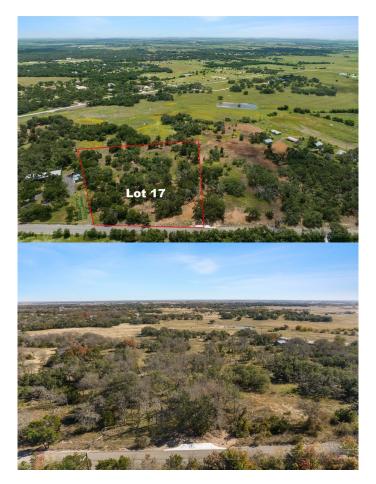

# \$350,000 - 1500 County Road 153 - Lot 17, Georgetown

MLS® #7452930

## \$350,000

0 Bedroom, 0.00 Bathroom, Land on 2.78 Acres

Weir View Estates, Georgetown, TX

New to the market, 2.78 acres in Weir View Estates. This property is located up the hill on CR 153. The lot boasts great privacy with large oak trees and cedars throughout the site. The rear lot line is 376' which gives you tons of space to build your dream home. This property has a shared 24' concreted entrance. Jonah water has a 4" water line across the street however doesn't have capacity at the moment. Will require a water well. Barlett Electric is located nearby. Light deed restrictions to protect property values. The final plat is completed and available.