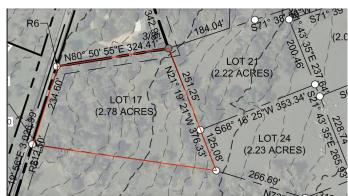

## \$350,000

0 Bedroom, 0.00 Bathroom, Land on 2.78 Acres

Weir View Estates, Georgetown, TX

New to the market, 2.78 acres in Weir View Estates. This property is located up the hill on CR 153. The lot boasts great privacy with large oak trees and cedars throughout the site. The rear lot line is 376' which gives you tons of space to build your dream home. This property has a shared 24' concreted entrance. Jonah water has a 4" water line across the street however doesn't have capacity at the moment. Will require a water well. Barlett Electric is located nearby. Light deed restrictions to protect property values. The final plat is completed and available.

# **Community Information**

Address 1500 County Road 153 - Lot 17

Area GTE

Subdivision Weir View Estates

City Georgetown
County Williamson

State TX

Zip Code 78626