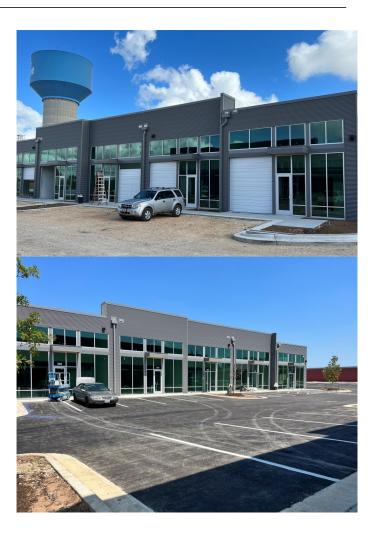

#### \$428,750

0 Bedroom, 0.00 Bathroom, Commercial Sale on 1.99 Acres

Windermere, Pflugerville, TX

Pecan Creative Flex is the first commercial condo development in Pflugerville! Units range from 1,225 SF to 1,320 SF and can be combined in many configurations, up to and including an entire ~12,000 SF building. These units are ideal for everything from tech start-ups to coffee grinders, creative studios, workshops, and more.

Early bird incentives are available! This unit is designated for Office use. Now Fully constructed!

Built in 2022