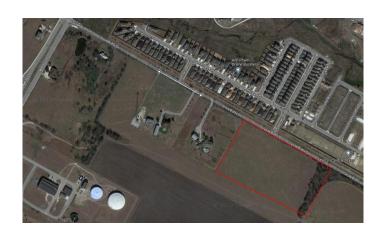

## \$6,500,000

0 Bedroom, 0.00 Bathroom, Commercial Sale on 10.00 Acres

-NA-, Pflugerville, TX

10 acres in the city of Pflugerville ETJ. No city zoning or restrictions at the current time. Property has approximately 850 feet of frontage on Jesse Bohls Road. Once built, the Pflugerville Parkway extension will be in very close proximity to the southern boundary.