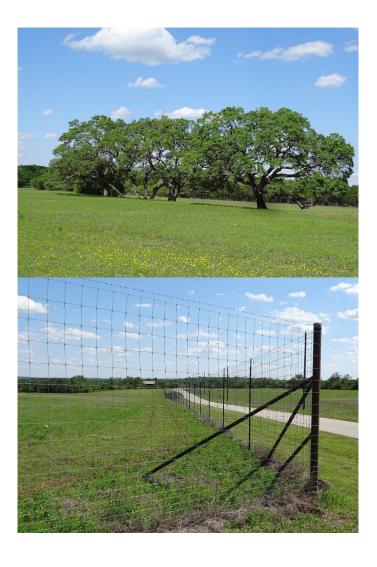

## \$4,950,000

0 Bedroom, 0.00 Bathroom, Commercial Sale on 59.18 Acres

N/A, Wimberley, TX

Located only minutes from downtown Wimberley, Texas and lying just outside the ETJ of the city, this 59.18 acre parcel offers endless possibilities and opportunities. With over 2,000 feet of frontage along FM 2325 and an additional 500 plus feet of frontage on Packer Lane the exposure is perfect for multiple applications. Jacob's Well Elementary school is positioned directly across FM 2325 from this acreage and activity around the school dramatically increases the already high traffic count along this corridor. An existing large native stone entrance, game proof fencing, paved interior roadway and level building sites add to the attractiveness of this tract offered at \$4,950,000.00

### **Amenities**

Utilities Electricity Available, Propane

Parking Inside Entrance, Off Street, On Site, Outside

View City, Hills, Pasture, Trees/Woods