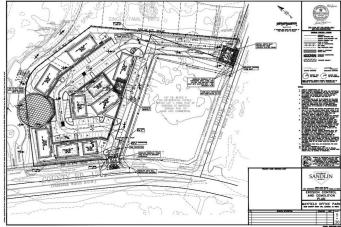

## \$375,000

0 Bedroom, 0.00 Bathroom, Commercial Sale on 2.89 Acres

Mayfield Office Condominiums, Leander, TX

Proposed Mayfield Office Condominiums. 31-unit professional office condo development consisting of 9 total buildings. No medical uses. Units consist of reception area, 4 offices, restroom, coffee/break area and closet. All units estimated to be complete by early 2025 with some being completed by mid-to-end 2024.