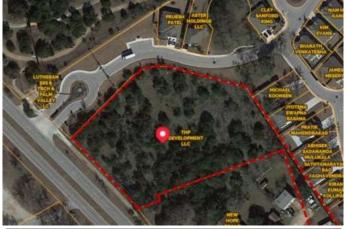

# **Community Information**

Address 3835 County Road 175 340

Area RRW

Subdivision Mayfield Office Condominiums

City Leander County Williamson

State TX
Zip Code 78641

### **Additional Information**

Date Listed July 18th, 2023

Days on Market 306

Zoning Zoned PUD by City of Roun