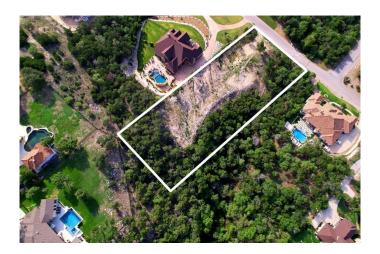

## \$345,000

0 Bedroom, 0.00 Bathroom, Land on 1.45 Acres

Grand Mesa At Crystal Falls Ii, Leander, TX

Beautiful 1.43 acre lot with hill top views that capture all the beauty that gated Grand Mesa in Crystal Falls has to offer. There is some great potential with this property. You have multiple options to build at the top, middle or bottom right. The lot comes with engineering plans to build a unique eclectic multilevel two section house connected by a passage bridge with driveway underneath and a balcony. Unlike homes built on flattened hill-tops this lot comes with a well thought-out plan that minimizes excavation, maximizes natural air-flow, offers privacy, and uses the lot's topography to the fullest extent for best views of the valley and hill country from almost every room. The sellers are happy to share builder's contact information upon request. Backyard is well-suited for a private swimming pool with minimum excavation, and level with an extended lawn area. 75K worth of ground work has already been completed, including engineering plans, excavation and survey/topography. Grand Mesa offers exemplary LISD schools, many neighborhood amenities with 3 pools, tennis courts, parks, playgrounds, etc. The Crystal Falls golf course now has a restaurant inside for residents to enjoy.

#### **Exterior**

Lot Description Gentle Sloping, Many Trees, Native Plants, Views