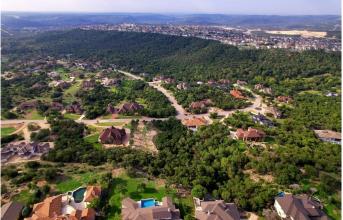

## \$345,000

0 Bedroom, 0.00 Bathroom, Land on 1.45 Acres

Grand Mesa At Crystal Falls Ii, Leander, TX

Beautiful 1.43 acre lot with hill top views that capture all the beauty that gated Grand Mesa in Crystal Falls has to offer. There is some great potential with this property. You have multiple options to build at the top, middle or bottom right. The lot comes with engineering plans to build a unique eclectic multilevel two section house connected by a passage bridge with driveway underneath and a balcony. Unlike homes built on flattened hill-tops this lot comes with a well thought-out plan that minimizes excavation, maximizes natural air-flow, offers privacy, and uses the lot's topography to the fullest extent for best views of the valley and hill country from almost every room. The sellers are happy to share builder's contact information upon request. Backyard is well-suited for a private swimming pool with minimum excavation, and level with an extended lawn area. 75K worth of ground work has already been completed, including engineering plans, excavation and survey/topography. Grand Mesa offers exemplary LISD schools, many neighborhood amenities with 3 pools, tennis courts, parks, playgrounds, etc. The Crystal Falls golf course now has a restaurant inside for residents to enjoy.