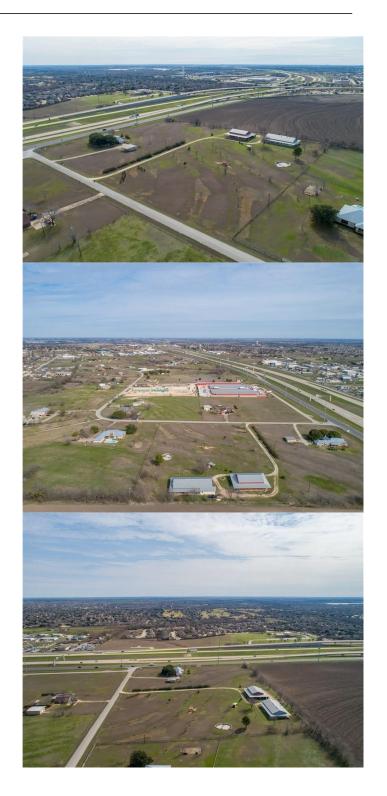

## \$3,500,000

0 Bedroom, 0.00 Bathroom, Commercial Sale on 5.05 Acres

Pflugerville Acres 02 Ph 01, Pflugerville, TX

5.05 Acres commercial lot at the corner of SH130 & 45, Pflugerville ETJ. There is an opportunity to purchase 3 adjoining lots for a total of 19 acres. Great development opportunity for multifamily, industrial, tilt wall, etc. Major development in the works on the south adjoining, call for more details on that. All information deemed reliable, but should be verified.