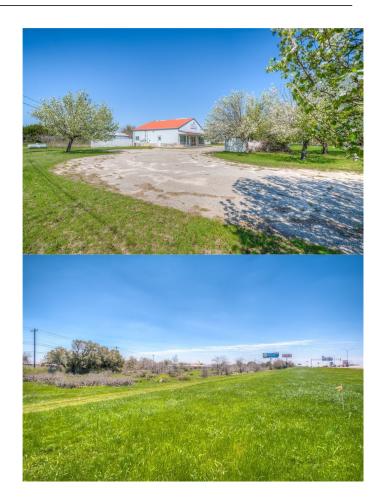

# \$5,500,000 - 2100 Old Airport Road, Georgetown

MLS® #6461829

# \$5,500,000

0 Bedroom, 0.00 Bathroom,Commercial Sale on 5.44 Acres

None, Georgetown, TX

IH35 corridor, near 130 Toll, potential for subdividing, C-store, shopping center, Industrial, See TXDOT plans for access road coming this way! Property will have curb cut onto IH35 access road and Old Airport. Prior Centex Butane location. Stand alone office building.