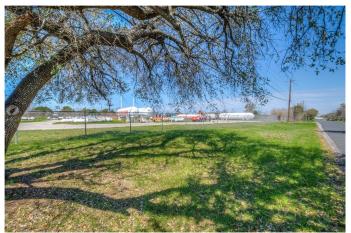

# \$5,500,000 - 2100 Old Airport Road, Georgetown

MLS® #6461829

# \$5,500,000

0 Bedroom, 0.00 Bathroom,Commercial Sale on 5.44 Acres

None, Georgetown, TX

IH35 corridor, near 130 Toll, potential for subdividing, C-store, shopping center, Industrial, See TXDOT plans for access road coming this way! Property will have curb cut onto IH35 access road and Old Airport. Prior Centex Butane location. Stand alone office building.