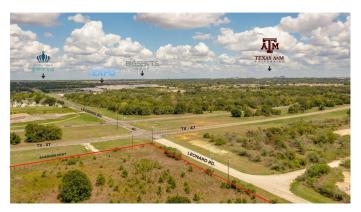

## \$7,400,000

0 Bedroom, 0.00 Bathroom, Commercial Sale on 18.93 Acres

Abstract 5901, Bryan, TX

This 18.929 acre tract of land in a Bryan Opportunity Zone at the center of the upcoming Riverside Innovation Corridor project is close to TAMU, TAMU Health Science Center, Easterwood Airport, TAMU Rellis Campus, and the Brazos County Expo Center. It is located on the hard corner of Highway TX-47 (Riverside Parkway) and Leonard Road. There are no pipelines or easements running through the property, no significant elevation changes, and Wellborn Water is available on site. There is a City of Bryan 3-phase transmission line across from Emily Drive at the west boundary line and single-phase electricity on site along Leonard Road. The property provides 810+/- feet of Hwy 47 (Riverside Parkway) frontage, 1300+/feet of Leonard Road frontage, and 700+/- feet of Emily Drive frontage. The City of Bryan has 2023-2025 planned sewer line upgrades and extensions. Targeted for massive growth in the next 2-5 years, this area is prime for investment.