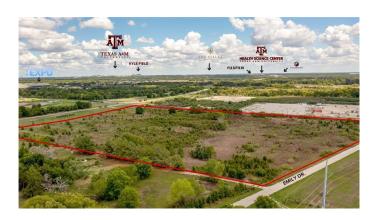

## \$7,400,000

0 Bedroom, 0.00 Bathroom, Commercial Sale on 18.93 Acres

Abstract 5901, Bryan, TX

This 18.929 acre tract of land in a Bryan Opportunity Zone at the center of the upcoming Riverside Innovation Corridor project is close to TAMU, TAMU Health Science Center, Easterwood Airport, TAMU Rellis Campus, and the Brazos County Expo Center. It is located on the hard corner of Highway TX-47 (Riverside Parkway) and Leonard Road. There are no pipelines or easements running through the property, no significant elevation changes, and Wellborn Water is available on site. There is a City of Bryan 3-phase transmission line across from Emily Drive at the west boundary line and single-phase electricity on site along Leonard Road. The property provides 810+/- feet of Hwy 47 (Riverside Parkway) frontage, 1300+/feet of Leonard Road frontage, and 700+/- feet of Emily Drive frontage. The City of Bryan has 2023-2025 planned sewer line upgrades and extensions. Targeted for massive growth in the next 2-5 years, this area is prime for investment.