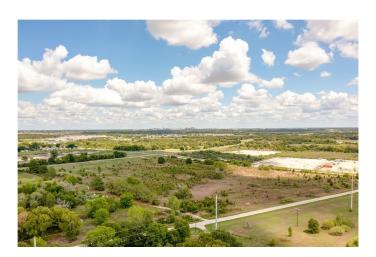

## \$7,400,000

0 Bedroom, 0.00 Bathroom, Commercial Sale on 18.93 Acres

Abstract 5901, Bryan, TX

This 18.929 acre tract of land in a Bryan Opportunity Zone at the center of the upcoming Riverside Innovation Corridor project is close to TAMU, TAMU Health Science Center, Easterwood Airport, TAMU Rellis Campus, and the Brazos County Expo Center. It is located on the hard corner of Highway TX-47 (Riverside Parkway) and Leonard Road. There are no pipelines or easements running through the property, no significant elevation changes, and Wellborn Water is available on site. There is a City of Bryan 3-phase transmission line across from Emily Drive at the west boundary line and single-phase electricity on site along Leonard Road. The property provides 810+/- feet of Hwy 47 (Riverside Parkway) frontage, 1300+/feet of Leonard Road frontage, and 700+/- feet of Emily Drive frontage. The City of Bryan has 2023-2025 planned sewer line upgrades and extensions. Targeted for massive growth in the next 2-5 years, this area is prime for investment.