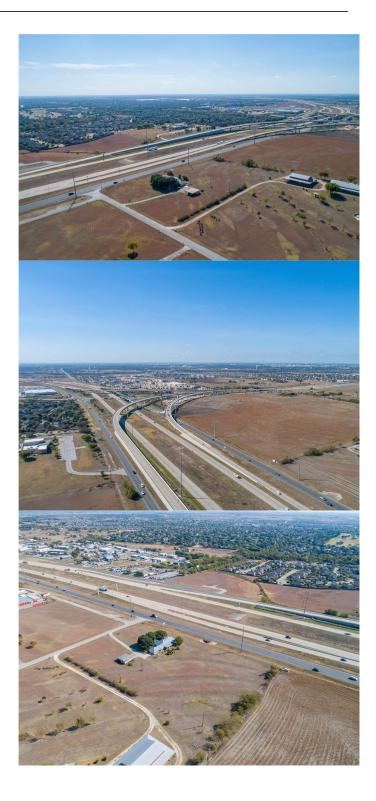

#### \$4,000,000

0 Bedroom, 0.00 Bathroom, Commercial Sale on 3.87 Acres

Pflugerville Acres 02 Ph 01, Pflugerville, TX

Superb commercial site\*No zoning restrictions\*Pflugerville ETJ\*Variety of projects\*Frontage RD access immediately before SH 130&45 interchange\*Ingress/egress from toll road utilizing Kelly Lane\*SH 130 begins in Georgetown\*91-mile safe/fast/reliable alternative to IH 35\*SH 45--loop around ATX\*Exists in 2 open segments\*SW ATX,runs SE\*RM1826 to FM1626\*Intersects southern Loop 1/MoPac\*Other is toll road\*Forms backward C along boundary of Travis&Williamson Counties\*Links SH 130&US 183 to IH 35 north of BudaFEMA - Unknown