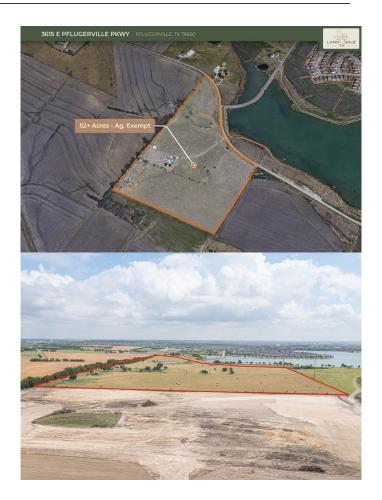

## \$24,500,000

0 Bedroom, 0.00 Bathroom, Land on 52.69 Acres

N/A, Pflugerville, TX

This is a remarkable opportunity to own a sprawling 52-acre Ag Exempt property in a prime location! This exceptional parcel of land offers a plethora of possibilities for prospective buyers in an area with rapid development including the adjacent Lakeside Meadows (416 Acre Mixed-Use Development w/ Pepsi Co. as the anchor tenant taking down approximately 500,000 SF), the proposed 219 Acre Mixed-Used Domain-Like Development 10 minutes away, and a new H-E-B that just broke ground 2 minutes away and set to open in the Fall of '24. There's a 24― Wastewater Line located at Weiss Lane & Pflugerville Pkwy, and an 18― Water Line on Becker Farm Rd. The property is situated just 6 minutes away from Baylor, Scott & White, Walmart, Target, Costco, Home Depot, and many more retail options. Adventure awaits just 5 minutes away at the thrilling Texas Typhoon Waterpark and the prestigious Blackhawk Golf Club, perfect for outdoor enthusiasts seeking leisure and relaxation. Enjoy a thrilling day out at the acclaimed Kalahari Indoor Waterpark Resort & Conventions, just 18 minutes away. Families will also appreciate the property's proximity to Pflugerville ISD schools, ensuring a short commute of 4 minutes or less for students to reach their Elementary, Middle & High School campuses. Save time on your daily commute with quick access to the 130 toll road, located just 2 minutes away.

Don't miss out on this rare chance to acquire 52 acres of prime land with an ideal location and impressive amenities.

Buyer and Broker acknowledge that the information contained herein was obtained from sources deemed reliable, however, Land Sale TX makes no guarantees, warranties or representations to the completeness or accuracy thereof. The presentation of this real estate information is subject to errors; omissions; change of price; prior sale or lease. Land Sale TX strongly encourages Buyer and Broker to conduct their own due diligence and confirm this information.

#### **Exterior**

Lot Description Agricultural, See Remarks