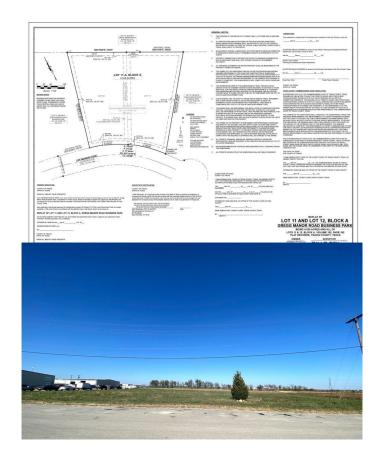

### \$1,500,000

0 Bedroom, 0.00 Bathroom, Commercial Sale on 4.04 Acres

Gregg Manor Road Bus Park, Manor, TX

Level Lot ready for development. It was originally two separate lots but it has been re platted into a single 4.035 acre lot with set back and center easements abandoned.

#### **Essential Information**

MLS® # 6128805

Price \$1,500,000

Bathrooms 0.00 Acres 4.04 Year Built 2000

Type Commercial Sale

Sub-Type Industrial

Status Active

# **Community Information**

Address 6910 Lee Manor Cove

Area MA

Subdivision Gregg Manor Road Bus Park

City Manor
County Travis
State TX

Zip Code 78653