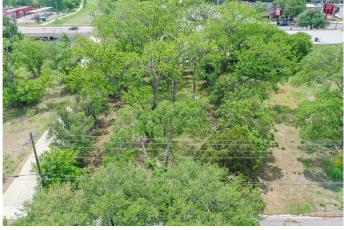

### \$499,000

0 Bedroom, 0.00 Bathroom, Land on 0.30 Acres

Dan Mckie II, San Marcos, TX

Prime Development Site in downtown San Marcos. Vacant land totaling approximately .303 acres. City of San Marcos Development Services has the current zoning of Character District 5 Downtown (CD-5D). Very few opportunities to purchase property in this special district. This district is designed to provide for mixed use, pedestrian oriented development in the downtown area. Current zoning allows up to 100% impervious cover and a maximum building height of 5-stories (75â $\in^{TM}$ ). Prime development site for Mixed Use Shopfront, Apartments, Townhouses, or a Civic Building.

| Exterior Features | None                |
|-------------------|---------------------|
| Lot Description   | City Lot, Few Trees |