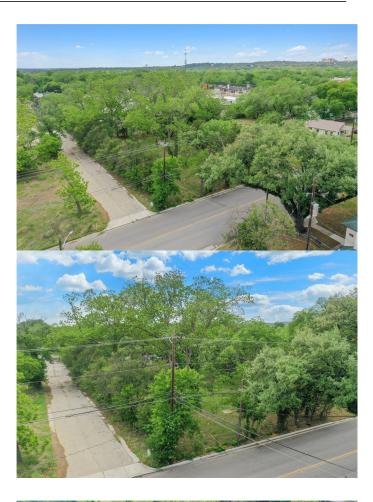

### \$499,000

0 Bedroom, 0.00 Bathroom, Land on 0.30 Acres

Dan Mckie II, San Marcos, TX

Prime Development Site in downtown San Marcos. Vacant land totaling approximately .303 acres. City of San Marcos Development Services has the current zoning of Character District 5 Downtown (CD-5D). Very few opportunities to purchase property in this special district. This district is designed to provide for mixed use, pedestrian oriented development in the downtown area. Current zoning allows up to 100% impervious cover and a maximum building height of 5-stories (75â $\in^{TM}$ ). Prime development site for Mixed Use Shopfront, Apartments, Townhouses, or a Civic Building.

| Exterior Features | None                |
|-------------------|---------------------|
| Lot Description   | City Lot, Few Trees |