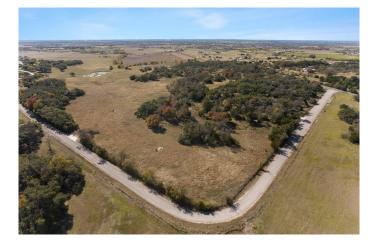

# \$250,000 - 115 County Road 156 - Lot 21, Georgetown

MLS® #5662965

## \$250,000

0 Bedroom, 0.00 Bathroom, Land on 2.22 Acres

Weir View Estates, Georgetown, TX

New to the market, 2.22 acres in Weir View Estates. This property is located up the hill on CR 156. The lot boasts great privacy with large oak trees and cedars throughout the site. The rear lot line is 251' which gives you tons of space to build your dream home. This property has a shared (20 & 22) 24' concreted entrance. Jonah water has a 4" water line across the street however doesn't have capacity at the moment. Will require a water well. . Barlett Electric is located nearby. Light deed restrictions to protect property values. The final plat is completed and available.