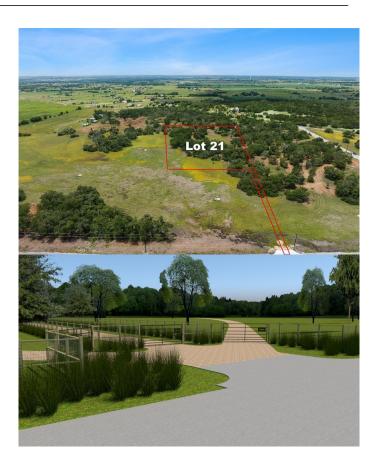

# \$250,000 - 115 County Road 156 - Lot 21, Georgetown

MLS® #5662965

## \$250,000

0 Bedroom, 0.00 Bathroom, Land on 2.22 Acres

Weir View Estates, Georgetown, TX

New to the market, 2.22 acres in Weir View Estates. This property is located up the hill on CR 156. The lot boasts great privacy with large oak trees and cedars throughout the site. The rear lot line is 251' which gives you tons of space to build your dream home. This property has a shared (20 & 22) 24' concreted entrance. Jonah water has a 4" water line across the street however doesn't have capacity at the moment. Will require a water well. . Barlett Electric is located nearby. Light deed restrictions to protect property values. The final plat is completed and available.