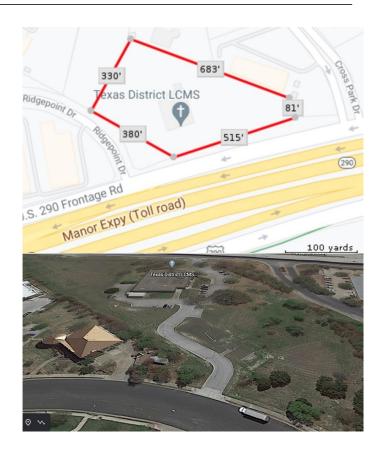

### \$2,989,952

0 Bedroom, 0.00 Bathroom,Commercial Sale on 5.07 Acres

Walnut Creek, Austin, TX

The property is in an excellent growth corridor minutes from Downtown, Tesla, Apple, Samsung 5.01 acres is located near Hwy 290 E and Hwy 183. Minutes from the airport via the new 183 toll.

## **Community Information**

Address 7900 E Highway 290

Area NE

Subdivision Walnut Creek

City Austin
County Travis

State TX

Zip Code 78724-2402