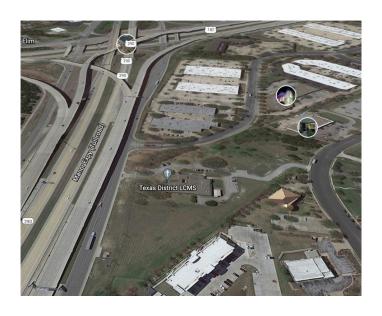

### \$2,989,952

0 Bedroom, 0.00 Bathroom,Commercial Sale on 5.07 Acres

Walnut Creek, Austin, TX

The property is in an excellent growth corridor minutes from Downtown, Tesla, Apple, Samsung 5.01 acres is located near Hwy 290 E and Hwy 183. Minutes from the airport via the new 183 toll.

## **Community Information**

Address 7900 E Highway 290

Area NE

Subdivision Walnut Creek

City Austin
County Travis

State TX

Zip Code 78724-2402