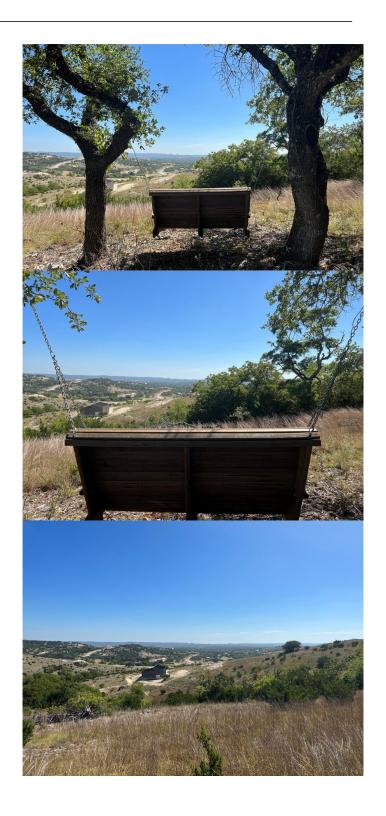

## \$257,500

0 Bedroom, 0.00 Bathroom, Land on 5.12 Acres

Majestic Hills, Blanco, TX

Premier Lot in the beautiful gated neighborhood of Majestic Hills offering multiple build sites with massive Hill Country views to the Northeast. Plenty of mature hardwoods with little to no mesquite or cedar on site. Bring your own builder and make Majestic Hills your home today! Electric and high speed internet available, well and septic needed.

#### **Amenities**

Utilities Electricity Available, Fiber Optic Available, See Remarks

Features None
View Hills
Waterfront None

#### **Exterior**

Lot Description Many Trees, Views, Sloped Down