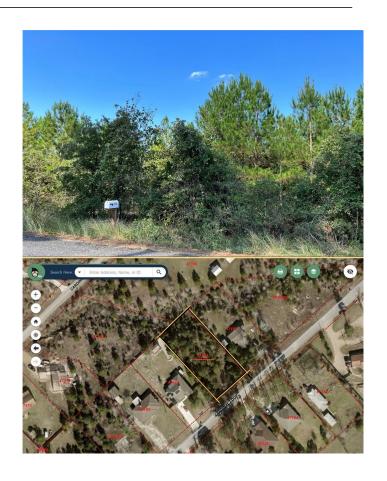

### \$105,000

0 Bedroom, 0.00 Bathroom, Land on 0.51 Acres

Circle D East, Paige, TX

Beautiful wooded .51-acre wooded lot on paved street in Circle D East subdivision waiting for your new home. Utilities at the road. Lake Bastrop close by off FM 1441. 12 minutes from Bastrop's Historic Downtown. 2 state parks nearby with camping, hiking, fishing and more. Environmental/Endangered Species Addendum required as subdivision is within large area identified as potential habitat for Houston Toad also on a formerly used (Camp Swift) defense site.

# **Community Information**

Address Tbd Cardinal Loop

Area BA

Subdivision Circle D East

City Paige
County Bastrop

State TX

Zip Code 78659