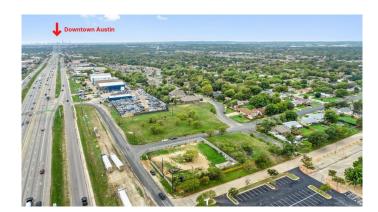

## \$899,999

0 Bedroom, 0.00 Bathroom, Land on 0.49 Acres

Northmede Sec 01, Austin, TX

You can't beat this location! This corner parcel is almost .5 acres and right off IH-35! Zoned for Residential or Commercial use; The possibilities are almost endless! It's 10 minutes from downtown, close to current and new development, and on the west side of IH-35. Possible downtown views if you build high enough. Opportunities like this are rare! Schedule a tour today!

# **Community Information**

Address 10700 Middle Fiskville Road

Area 2N

Subdivision Northmede Sec 01

City Austin
County Travis
State TX
Zip Code 78753