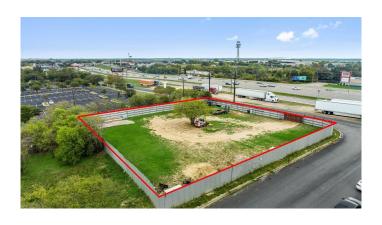

## \$899,999

0 Bedroom, 0.00 Bathroom, Land on 0.49 Acres

Northmede Sec 01, Austin, TX

You can't beat this location! This corner parcel is almost .5 acres and right off IH-35! Zoned for Residential or Commercial use; The possibilities are almost endless! It's 10 minutes from downtown, close to current and new development, and on the west side of IH-35. Possible downtown views if you build high enough. Opportunities like this are rare! Schedule a tour today!

# **Community Information**

Address 10700 Middle Fiskville Road

Area 2N

Subdivision Northmede Sec 01

City Austin
County Travis
State TX
Zip Code 78753