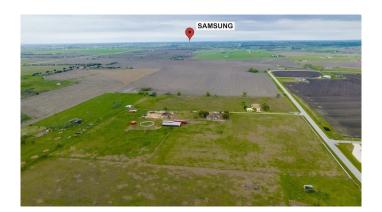

# \$2,499,000

0 Bedroom, 0.00 Bathroom, Land on 14.97 Acres

New Sweden Church, Manor, TX

NO RESTRICTIONS~ Prime development opportunity off HWY 973 close to 130 Toll, Hwy 290, Samsung and Tesla! Subdivision development plans convey with sale including a 1 acre lot variance from the City of Pflugerville. Capitol expansion plans include wastewater services on Steger Ln, Lift Station on New Sweden Rd in the 2025-2029 plan.