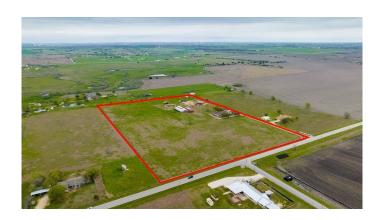

# \$2,499,000 - 12154 New Sweden Church Road, Manor

MLS® #4210046

# \$2,499,000

0 Bedroom, 0.00 Bathroom, Land on 14.97 Acres

New Sweden Church, Manor, TX

NO RESTRICTIONS~ Prime development opportunity off HWY 973 close to 130 Toll, Hwy 290, Samsung and Tesla! Subdivision development plans convey with sale including a 1 acre lot variance from the City of Pflugerville. Capitol expansion plans include wastewater services on Steger Ln, Lift Station on New Sweden Rd in the 2025-2029 plan.

# **Essential Information**

MLS® # 4210046

Price \$2,499,000

Bathrooms 0.00

Acres 14.97

Type Land

Sub-Type Other

Status Active

### **Community Information**

Address 12154 New Sweden Church Road

Area PF

Subdivision New Sweden Church

City Manor
County Travis

State TX

Zip Code 78653

#### **Exterior**

Lot Description Interior Lot, Moderate Trees, Open Lot, Sprinklers In Ground, Farm,

Landscaped, Level, Split Possible, Subdivided