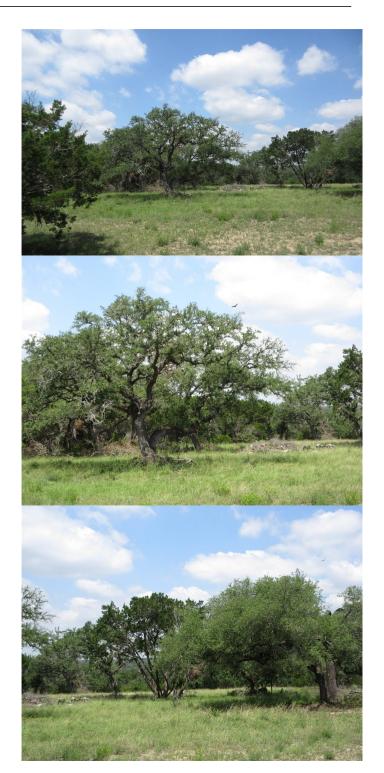

## \$575,000

0 Bedroom, 0.00 Bathroom, Land on 5.78 Acres

Mustang Valley Sec Five, Wimberley, TX

Very rare and highly desirable 5.78 acre, cleared lot available in Mustang Valley. Fantastic and private building sites nestled underneath majestic live oaks. Mustang Valley offers underground utilities, paved roads, value retaining restrictions, and community available lake and recreational park for the owners to enjoy. This property also boasts ag-exempt 1-D-1 tax valuation for low taxes.

## **Exterior**

Lot Description Many Trees, Trees Large Size, Agricultural