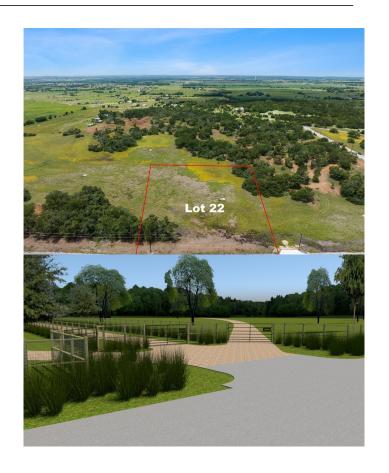

#### \$265,000

0 Bedroom, 0.00 Bathroom, Land on 2.01 Acres

Weir View Estates, Georgetown, TX

New to the market, 2.01 acres in Weir View Estates. This property is located up the hill on CR 156. The lot boasts great privacy with large oak trees and cedars throughout the site. The rear lot line is 237' which gives you tons of space to build your dream home. This property has a shared (with lot 20 & 21) 24' concreted entrance. Jonah water has a 4" water line across the street however doesn't have capacity at the moment. Will require a water well. Barlett Electric is located nearby. Light deed restrictions to protect property values. Final plat is completed and available

#### **Exterior**

Lot Description Level, Many Trees, Trees Medium Size