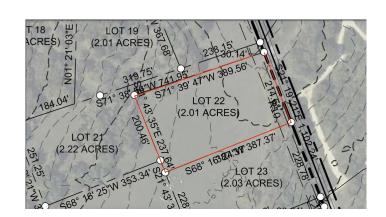

#### \$265,000

0 Bedroom, 0.00 Bathroom, Land on 2.01 Acres

Weir View Estates, Georgetown, TX

New to the market, 2.01 acres in Weir View Estates. This property is located up the hill on CR 156. The lot boasts great privacy with large oak trees and cedars throughout the site. The rear lot line is 237' which gives you tons of space to build your dream home. This property has a shared (with lot 20 & 21) 24' concreted entrance. Jonah water has a 4" water line across the street however doesn't have capacity at the moment. Will require a water well. Barlett Electric is located nearby. Light deed restrictions to protect property values. Final plat is completed and available

## **Community Information**

Address 101 County Road 156 - Lot 22

Area GTE

Subdivision Weir View Estates

City Georgetown
County Williamson

State TX

Zip Code 78626