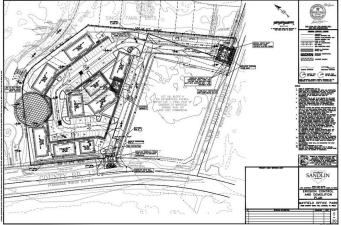

## \$375,000

0 Bedroom, 0.00 Bathroom, Commercial Sale on 2.89 Acres

Mayfield Office Condominiums, Leander, TX

Proposed Mayfield Office Condominiums. 31-unit professional office condo development consisting of 9 total buildings. No medical uses. Units consist of reception area, 4 offices, restroom, coffee/break area and closet. All units estimated to be complete by early 2025 with some being completed by mid-to-end 2024.