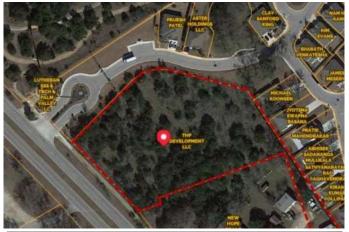

# **Community Information**

Address 3835 County Road 175 410

Area RRW

Subdivision Mayfield Office Condominiums

City Leander County Williamson

State TX
Zip Code 78641

## \$375,000

0 Bedroom, 0.00 Bathroom, Commercial Sale on 2.89 Acres

Mayfield Office Condominiums, Leander, TX

Proposed Mayfield Office Condominiums. 31-unit professional office condo development consisting of 9 total buildings. No medical uses. Units consist of reception area, 4 offices, restroom, coffee/break area and closet. All units estimated to be complete by early 2025 with some being completed by mid-to-end 2024.