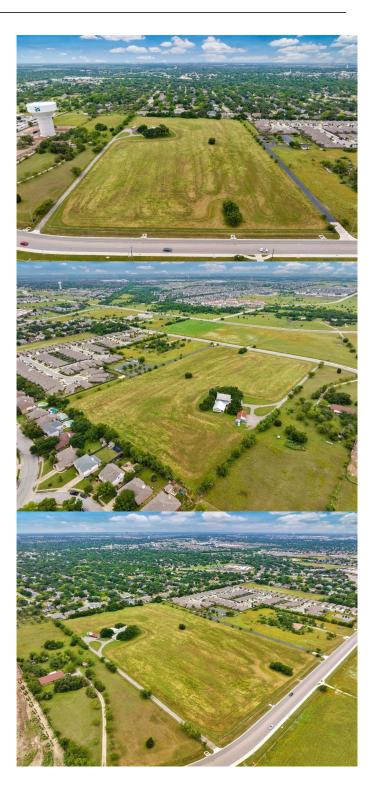

#### -NA-, Pflugerville, TX

Contact agent for appointment. A very rare find. 3 parcels totaling 14.64 acres within the city limits of Pflugerville. Property is zoned CL3 allowing for low density, urban development with mixed use residential applications. City water and sewer are very near the property lines. Easy access to toll roads, schools, major shopping areas to the north and downtown, hike/bike trails and park areas to the south. House is in exceptional shape and could potentially be a community center.