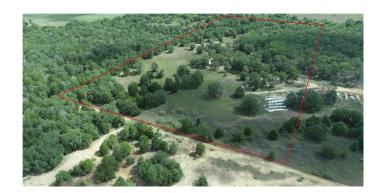

# \$600,000

0 Bedroom, 0.00 Bathroom, Land on 20.00 Acres

JoseLeal, Milano, TX

Stunning and Private!!! The perfect get-away and the very best place to build a home. Native grasses, gorgeous trees, a great place for a huge pond with literally no machinery needed. It's a special piece of land, one you dream about; a safe place to raise a family where family values can be taught and never forgotten. Deed Restrictions Will Apply.

#### **Exterior**

Lot Description Gentle Sloping, Interior Lot, Many Trees, Native Plants, Private, Steep

Slope, Trees Large Size, Trees Medium Size, Views