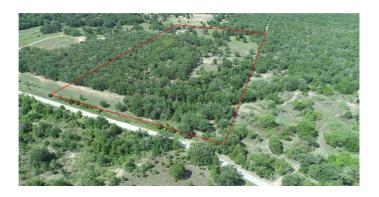

# \$600,000

0 Bedroom, 0.00 Bathroom, Land on 20.00 Acres

JoseLeal, Milano, TX

Stunning and Private!!! The perfect get-away and the very best place to build a home. Native grasses, gorgeous trees, a great place for a huge pond with literally no machinery needed. It's a special piece of land, one you dream about; a safe place to raise a family where family values can be taught and never forgotten. Deed Restrictions Will Apply.

#### **Exterior**

Lot Description Gentle Sloping, Interior Lot, Many Trees, Native Plants, Private, Steep

Slope, Trees Large Size, Trees Medium Size, Views