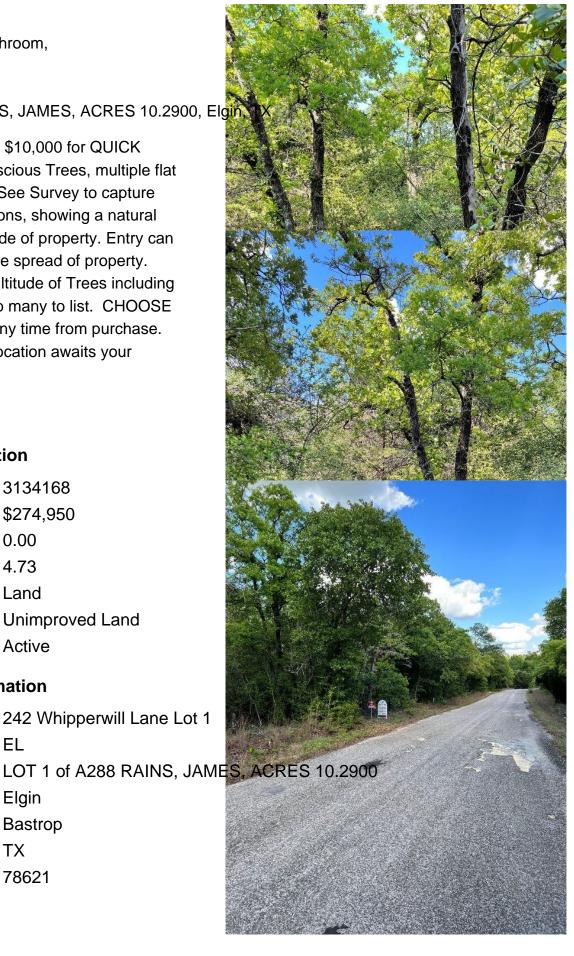

### \$274,950

0 Bedroom, 0.00 Bathroom, Land on 4.73 Acres

LOT 1 of A288 RAINS, JAMES, ACRES 10.2900, Eldi

PRICE REDUCTION \$10,000 for QUICK SALE!! NO HOA! Luscious Trees, multiple flat to rolling build sites. See Survey to capture 4.725 Acres dimensions, showing a natural design entry at left side of property. Entry can be cleared to back the spread of property. Property features multitude of Trees including Oaks, Cedar, and too many to list. CHOOSE any builder to build any time from purchase. Your Quiet, Private location awaits your imagination!

#### **Exterior**

Exterior Features None

Lot Description Many Trees, Native Plants, Trees Large Size, Trees Medium Size, Trees

Small Size