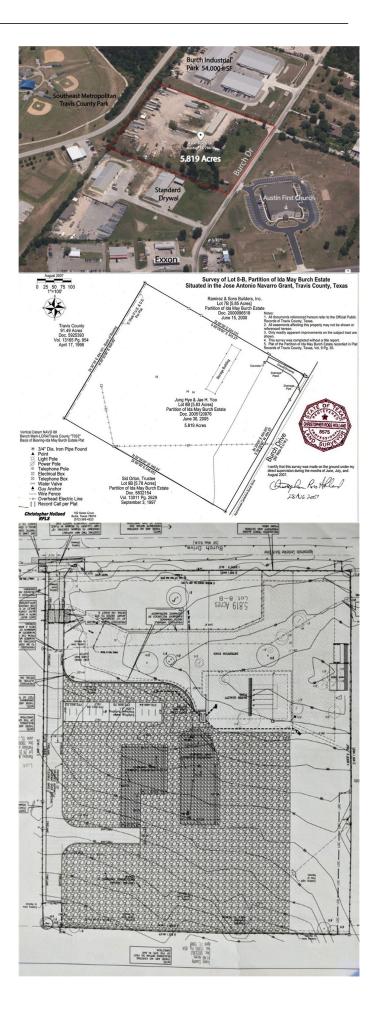

# \$17,500 - 4300 Burch Drive, Del Valle

MLS® #3066778

### \$17,500

0 Bedroom, 0.00 Bathroom, Commercial Lease on 5.83 Acres

Burch Ida Mae Estate, Del Valle, TX

Excellent industrial location close to Austin International Airport and Tesla manufacturing facility. Secure fenced industrial storage yard, truck trailers storage available. Caliche base over 4 acres with additional storage area across the property. Located off US 71 and Texas 130. Less than 5 miles to the airport. Excellent site for industrial storage and logistics support.

### **Community Information**

| Address     | 4300 Burch Drive     |
|-------------|----------------------|
| Area        | SE                   |
| Subdivision | Burch Ida Mae Estate |
| City        | Del Valle            |
| County      | Travis               |
| State       | ТХ                   |
| Zip Code    | 78617                |