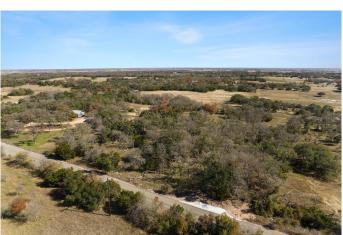

# \$450,000 - 1460 County Road 153 - Lot 16, Georgetown

MLS® #2559102

### \$450,000

0 Bedroom, 0.00 Bathroom, Land on 4.43 Acres

Weir View Estates, Georgetown, TX

New to the market, 4.43 acres in Weir View Estates. This property is located up the hill on CR 153. The lot boasts great privacy with large oak trees and cedars throughout the site. The rear lot line is 212' which gives you tons of space to build your dream home. This property has a shared 24' concreted entrance. Jonah water has a 4" water line across the street however doesn't have capacity at the moment. Will require a water well. Barlett Electric is located nearby. Light deed restrictions to protect property values. The final plat is completed and available.

#### **Exterior**

Lot Description Level, Many Trees, Trees Medium Size