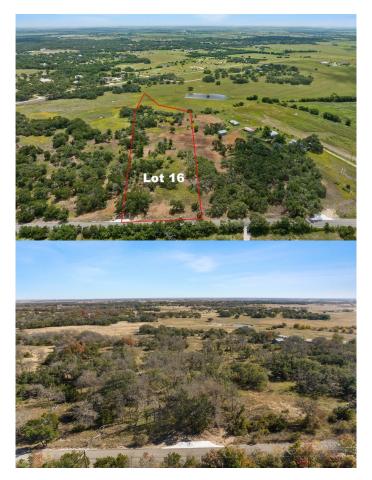

# \$450,000 - 1460 County Road 153 - Lot 16, Georgetown

MLS® #2559102

### \$450,000

0 Bedroom, 0.00 Bathroom, Land on 4.43 Acres

Weir View Estates, Georgetown, TX

New to the market, 4.43 acres in Weir View Estates. This property is located up the hill on CR 153. The lot boasts great privacy with large oak trees and cedars throughout the site. The rear lot line is 212' which gives you tons of space to build your dream home. This property has a shared 24' concreted entrance. Jonah water has a 4" water line across the street however doesn't have capacity at the moment. Will require a water well. Barlett Electric is located nearby. Light deed restrictions to protect property values. The final plat is completed and available.

#### **Exterior**

Lot Description Level, Many Trees, Trees Medium Size