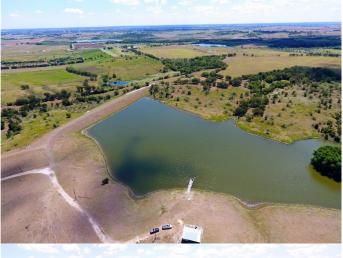

#### \$4,940,750

0 Bedroom, 0.00 Bathroom, Farm on 197.63 Acres

N/A, Thrall, TX

AMAZING GENTLEMEN'S RANCH! Almost 200 acres with hunting, fishing, ranching or farming. Currently in coastal for grazing cows, there is a large amount of land that can be in grass or cultivated. Lots of topography with a large hill looking over the surrounding area, giving panoramic views. Large lake is stocked with Florida bass, catfish, and perch. Good deer and hog hunting. Lower part of property has Turkey Creek cutting through. Perfect place to build a home. Water meter and electricity already on property.

#### **Amenities**

Utilities Electricity Connected, Water Connected

View Panoramic, Pond, Rural

Waterfront Creek, Pond, See Remarks

Interior

Heating None

**Exterior** 

Lot Description Agricultural, Moderate Trees, Trees Large Size, Views