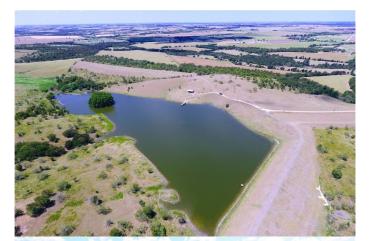

#### \$4,940,750

0 Bedroom, 0.00 Bathroom, Farm on 197.63 Acres

N/A, Thrall, TX

AMAZING GENTLEMEN'S RANCH! Almost 200 acres with hunting, fishing, ranching or farming. Currently in coastal for grazing cows, there is a large amount of land that can be in grass or cultivated. Lots of topography with a large hill looking over the surrounding area, giving panoramic views. Large lake is stocked with Florida bass, catfish, and perch. Good deer and hog hunting. Lower part of property has Turkey Creek cutting through. Perfect place to build a home. Water meter and electricity already on property.

#### **Amenities**

Utilities Electricity Connected, Water Connected

View Panoramic, Pond, Rural

Waterfront Creek, Pond, See Remarks

Interior

Heating None

**Exterior** 

Lot Description Agricultural, Moderate Trees, Trees Large Size, Views