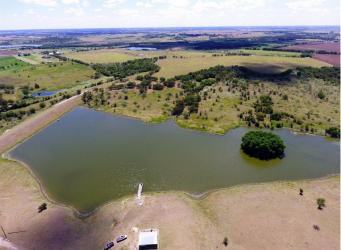

#### \$4,940,750

0 Bedroom, 0.00 Bathroom, Farm on 197.63 Acres

N/A, Thrall, TX

AMAZING GENTLEMEN'S RANCH! Almost 200 acres with hunting, fishing, ranching or farming. Currently in coastal for grazing cows, there is a large amount of land that can be in grass or cultivated. Lots of topography with a large hill looking over the surrounding area, giving panoramic views. Large lake is stocked with Florida bass, catfish, and perch. Good deer and hog hunting. Lower part of property has Turkey Creek cutting through. Perfect place to build a home. Water meter and electricity already on property.

#### **Amenities**

Utilities Electricity Connected, Water Connected

View Panoramic, Pond, Rural

Waterfront Creek, Pond, See Remarks

Interior

Heating None

**Exterior** 

Lot Description Agricultural, Moderate Trees, Trees Large Size, Views