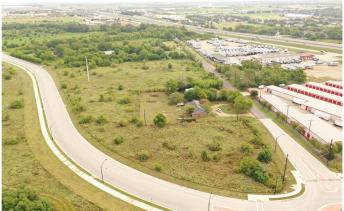

# \$2,051,000

0 Bedroom, 0.00 Bathroom, Commercial Sale on 3.14 Acres

Plum Creek Park, Kyle, TX

THIS PROPERTY IS ONE OF THE BEST LOCATIONS IN KYLE TO START YOUR **BUSINESS! FANTASTIC CORNER LOT AT** VERY BUSY ROUND-ABOUT LOCATION ONLY 1 BLOCK FROM IH 35. THIS SUPERB **CORNER LOT CONSIST OF 2 SEPARATE** TRACTS TOTALLING 3.14 ACRES. IT IS POSSIBLE THAT A SMALLER TRACT COULD BE PURCHASED IF 3.14 IS TOO LARGE. (OWNERS WOULD CONSIDER SPLITTING BACK AND SEPARATING INTO THE ORIGINAL 2.14 ACRES OR 1 ACRE PARCELS IF NECESSARY). This property is located in one of the fastest growing areas of Texas and the US. Located on the very busy corner at Marketplace Ave. and Burleson St, Kyle, TX, in the heart of Kyle with tons of new developments happening all around this property! This is a terrific corner property located just 1 block from the IH 35 access road and Marketplace Ave, at a very busy roundabout at Burleson St. Located in a very fast growing and booming part of Kyle that offers tons of development possibilities. Other great developments are coming to the area and this is a great spot for your business. This is a prime corner location and one of the last very special properties in the area! There are 2 separate properties included in the sale, one is a 2.14 acres unimproved property that is currently zoned RS Retail Services, plus an additional 1 acre (2) .50 acre properties with houses that are used as residential properties and zoned as Agriculture