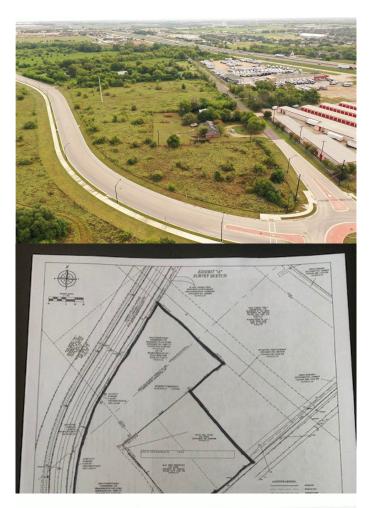

# \$2,051,000

0 Bedroom, 0.00 Bathroom, Commercial Sale on 3.14 Acres

Plum Creek Park, Kyle, TX

THIS PROPERTY IS ONE OF THE BEST LOCATIONS IN KYLE TO START YOUR **BUSINESS! FANTASTIC CORNER LOT AT** VERY BUSY ROUND-ABOUT LOCATION ONLY 1 BLOCK FROM IH 35. THIS SUPERB **CORNER LOT CONSIST OF 2 SEPARATE** TRACTS TOTALLING 3.14 ACRES. IT IS POSSIBLE THAT A SMALLER TRACT COULD BE PURCHASED IF 3.14 IS TOO LARGE. (OWNERS WOULD CONSIDER SPLITTING BACK AND SEPARATING INTO THE ORIGINAL 2.14 ACRES OR 1 ACRE PARCELS IF NECESSARY). This property is located in one of the fastest growing areas of Texas and the US. Located on the very busy corner at Marketplace Ave. and Burleson St, Kyle, TX, in the heart of Kyle with tons of new developments happening all around this property! This is a terrific corner property located just 1 block from the IH 35 access road and Marketplace Ave, at a very busy roundabout at Burleson St. Located in a very fast growing and booming part of Kyle that offers tons of development possibilities. Other great developments are coming to the area and this is a great spot for your business. This is a prime corner location and one of the last very special properties in the area! There are 2 separate properties included in the sale, one is a 2.14 acres unimproved property that is currently zoned RS Retail Services, plus an additional 1 acre (2) .50 acre properties with houses that are used as residential properties and zoned as Agriculture

currently. A new survey will be required and a zoning change will be needed by the new owner. IT IS POSSIBLE THE SELLERS WOULD CONSIDER SELLING JUST THE 2.14 ACRE TRACT OR THE 1 ACRE PROPERTY WITH HOUSE SEPARATELY. Bring your business to Kyle and create a new future on this fabulous 3.14 acre tract. There is a survey sketch showing the combined 3.14 acres being sold, but a new survey of the combined properties will be required.