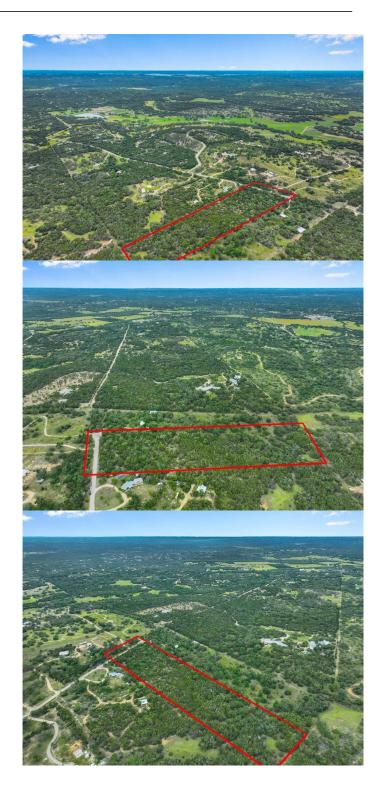

# \$785,000

0 Bedroom, 0.00 Bathroom, Land on 9.92 Acres

Clear Lake Estates I, Wimberley, TX

Gorgeous Lot located in Wimberley. With 10 +/- acres, you have plenty of room to build your dream home. The property has an abundance of trees, which offers additional privacyâ€"located near Lotus Ranch and the famous Thompson Ranch. Your rectangular parcel features a flat elevation with a dry creek. A public road is on the property in the front. A part of the property is across the street. No HOA & LOW TAX RATE! Minutes from Wimberley, main roads, and so much more.

NOTE: RED AND BLUE LINES IN PHOTOS ARE NOT ACTUAL PROPERTY LINES Property does not have an address at this time but is located between 700 and 800 Clear Lake Dr