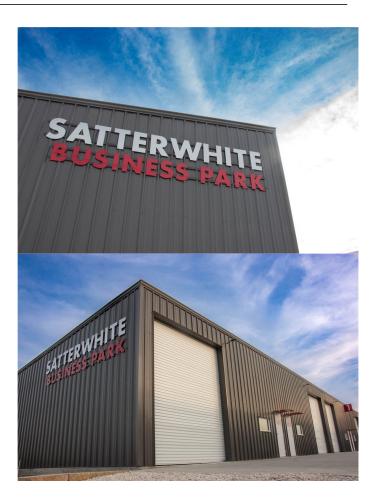

## \$1

0 Bedroom, 0.00 Bathroom, Commercial Lease on 7.24 Acres

Satterwhite Business Park, Buda, TX

Satterwhite Business Park, a modern, energy efficient flex office, industrial warehouse space located in Buda, TX (about 2 miles east of Cabela's and just 10 miles from Ben White & IH35). It offers a flexible and affordable solution starting at a base lease rate of \$1.15 psf plus a below market NNN of \$0.18 psf from personal warehouse to small and mid-size businesses in the south Austin, Buda, Kyle and surrounding areas. The convenient of South Austin without the high rental price! Call or text listing agent for availability.

## **Community Information**

| Address     | 1220 Satterwhite Road     |
|-------------|---------------------------|
| Area        | HH                        |
| Subdivision | Satterwhite Business Park |
| City        | Buda                      |
| County      | Hays                      |
|             |                           |