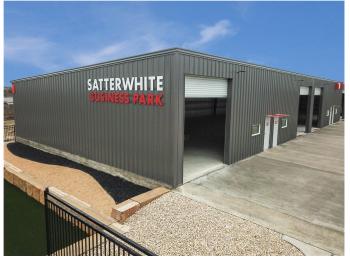

## \$1

0 Bedroom, 0.00 Bathroom, Commercial Lease on 7.24 Acres

Satterwhite Business Park, Buda, TX

Satterwhite Business Park, a modern, energy efficient flex office, industrial warehouse space located in Buda, TX (about 2 miles east of Cabela's and just 10 miles from Ben White & IH35). It offers a flexible and affordable solution starting at a base lease rate of \$1.15 psf plus a below market NNN of \$0.18 psf from personal warehouse to small and mid-size businesses in the south Austin, Buda, Kyle and surrounding areas. The convenient of South Austin without the high rental price! Call or text listing agent for availability.

## **Community Information**

| Address     | 1220 Satterwhite Road     |
|-------------|---------------------------|
| Area        | HH                        |
| Subdivision | Satterwhite Business Park |
| City        | Buda                      |
| County      | Hays                      |
|             |                           |